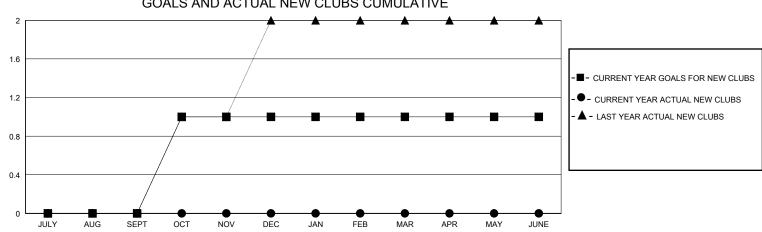

## **GMT**: **LOCATION PAKISTAN GMT CA** Clubs Members **RESULTS FOR 2023-2024 RESULTS FOR 2023-2024** NEW CLUB GOAL **NEW CLUBS** DROPPED CLUBS QUARTER MEMBER GROWTH NET MEMBER GROWTH DROPPED QUARTER **GOAL** MEMBERS ACTUAL **ACTUAL** (including transfers) 0 0 5 127 220 JULY/AUG/SEPT JULY/AUG/SEPT 1 0 13 315 40 190 OCT/NOV/DEC OCT/NOV/DEC 0 0 10 243 30 JAN/FEB/MAR JAN/FEB/MAR 0 0 0 0 85 APR/MAY/JUNE APR/MAY/JUNE 0 GOALS AND ACTUAL NEW CLUBS CUMULATIVE