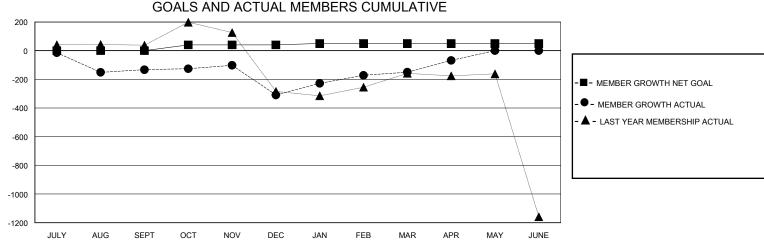

## **GMT**: **LOCATION PAKISTAN GMT CA** Clubs Members **RESULTS FOR 2023-2024 RESULTS FOR 2023-2024** NEW CLUB GOAL **NEW CLUBS** DROPPED CLUBS QUARTER MEMBER GROWTH NET MEMBER GROWTH DROPPED QUARTER **GOAL** MEMBERS ACTUAL **ACTUAL** (including transfers) 0 0 5 127 220 JULY/AUG/SEPT JULY/AUG/SEPT 1 0 13 315 40 190 OCT/NOV/DEC OCT/NOV/DEC 0 0 10 243 30 JAN/FEB/MAR JAN/FEB/MAR 0 0 0 0 85 APR/MAY/JUNE APR/MAY/JUNE 0 GOALS AND ACTUAL NEW CLUBS CUMULATIVE